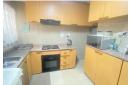

The interior features:

- Porcelain tiles in the lounge and kitchen for a sleek, modern look Granite countertops in the kitchen for durability and style
- Fully equipped kitchen with:
- Oven
- Cooker
- Hob