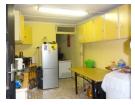

## THREE BEDROOM HOUSE

Ideally located in sought after area. This house has three bedrooms, open plan lounge/dining room, kitchen and bathroom. It has a large outbuilding with an open plan lounge/kitchen and bathroom. Can be used to generate income or use as home office. It is located close to hospitals, a clinic, shopping centres and several schools. It is approx. five kilometres from Gateway Umhlanga.