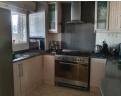

All three bedrooms in this 210m<sup>2</sup> home have built-in cupboards and air-conditioning. The well-equipped kitchen features built-in cupboards and granite counter tops.

There is a guest toilet and a family bathroom. The lounge and dining area are open-plan.