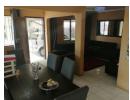

This fully-walled, 344m² property has one bathroom and a bright and airy, open-plan living area. The spacious lounge flows seamlessly into the dining area and a kitchen which has fitted cupboards. There are three generously sized bedrooms, each with fitted cupboards and plenty of natural light.