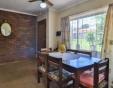

On entering, park in the double garage, which has a workspace and space for washing machine. Walk down the path in the well-kept front garden and enter the house.

The carpeted diningroom has a ceiling fan and the tiled kitchen, which has plenty of built-in cupboards and a double bowl sink, leads off. An arch from the diningroom leads to a spacious, carpeted sunken lounge and the second lounge (family room/TV room) is separated by a...