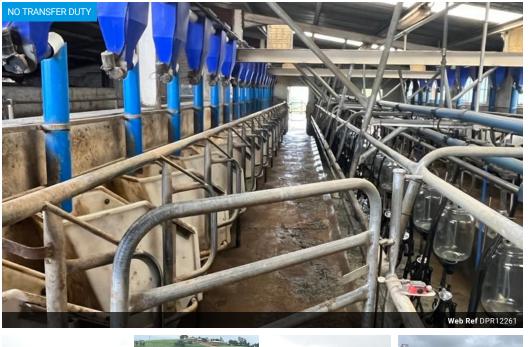

# 430ha Profitable Dairy Farm R40mil LSB

**a** 4

430ha established dairy currently milking 350 cows with a contract. Farm made up of 15ha under pivot, 30ha dragline, 40ha sugar cane, 35ha arable dry land (maize & rye) 160ha kikuyu pasture; 20ha of planted hay lands, 110ha veld. 18 point side by side dairy using ALPRO system. 55 cow beef herd with 2 bulls. 250 dairy followers. Borehole, streams & 8 dams. 100kVA back up generator. Detailed records for over 20 years. Full list of livestock & equipment available (all in excellent condition) Very comfortable main house, 2 cottages, excellent shedding & facilities. Certified financial information available on request PLUS VAT