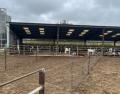

# 430ha Profitable Dairy Farm R40mil LSB

**a** 4

430ha established dairy currently milking 350 cows with a contract. Farm made up of 15ha under pivot, 30ha dragline, 40ha sugar cane, 35ha arable dry land (maize & rye) 160ha kikuyu pasture; 20ha of planted hay lands, 110ha veld. 18 point side by side dairy using ALPRO system. 55 cow beef herd with 2 bulls. 250 dairy followers. Borehole, streams & 8 dams. 100kVA back up generator. Detailed records for over 20 years. Full list of livestock & equipment available (all in excellent condition) Very comfortable main house, 2 cottages, excellent shedding & facilities. Certified financial information available on request PLUS VAT