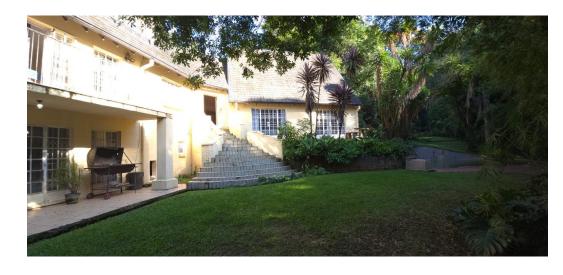

## SPACIOUS FAMILY HOME FOR ENTERTAINING

A family home set on three levels in a lush garden with fruit trees! A little cosmetic work will stamp your personality on this grand home.

Remote gate access to the tandem garage with open parking in front. Enter the house through the garage and into the entertainment room with fitted bar and bathroom with shower and toilet or alternatively enter up the sweeping steps to the entrance hall.

Middle floor has a large lounge with fireplace and dining area, with a study off the lounge. The fitted kitchen is tiled and has built-in cupboards and eye-level oven and hob. Two bedrooms on this level, one with built-in cupboards, the other carpeted, with full en suite and dressing area. Plus second full bathroom.

Top level features two carpeted bedrooms, one of which is extra large, plus bathroom. A family-size pool is at the rear of...