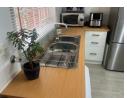

Away from the gate, great views, small complex (6 units) and remote access.

Downstairs has fully tiled floors and features fitted kitchen with plenty of built-in cupboards and a gas/electric hob and oven. A serving counter to open-plan lounge and diningroom which leads to enclosed garden area with great views. Bathroom with toilet and basin. A courtyard leads off the kitchen.