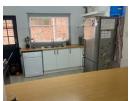

Away from the gate, great views, small complex (6 units) and remote access.

Downstairs has fully tiled floors and features fitted kitchen with plenty of built-in cupboards and a gas/electric hob and oven. A serving counter to open-plan lounge and diningroom which leads to enclosed garden area with great views. Bathroom with toilet and basin. A courtyard leads off the kitchen.