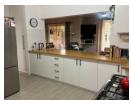

Away from the gate, great views, small complex (6 units) and remote access.

Downstairs has fully tiled floors and features fitted kitchen with plenty of built-in cupboards and a gas/electric hob and oven. A serving counter to open-plan lounge and diningroom which leads to enclosed garden area with great views. Bathroom with toilet and basin. A courtyard leads off the kitchen.