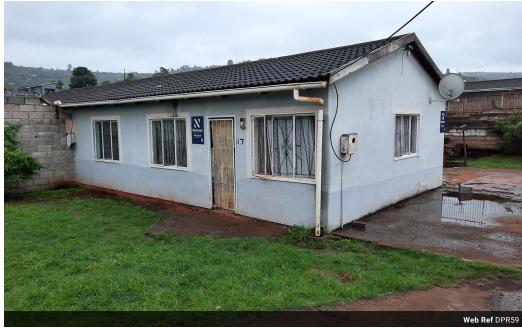

## House for sale in Copesville

Three-bedroom house with separate bathroom and toilet. Open plan lounge and kitchen. For a young couple or first time Buyer this

is an ideal opportunity.

There is ample parking for six vehicles and the property is fully fenced

Adding to the package there are approved plans for a main bedroom with ensuite bathroom, a two bedroomed flatlet, and a single

garage.
The property is close to all amenities.

## **Features**

| Pets Allowed | Yes |          |       |            |       |
|--------------|-----|----------|-------|------------|-------|
| Interior     |     | Exterior |       | Sizes      |       |
| Bedrooms     | 3   | Security | Yes   | Floor Size | 80m²  |
| Bathrooms    | 1   | Pool     | No    | Land Size  | 412m² |
| Kitchens     | 1   | Views    | False |            |       |
| Recep. Rooms | 1   |          |       |            |       |
| Furnished    | No  |          |       |            |       |