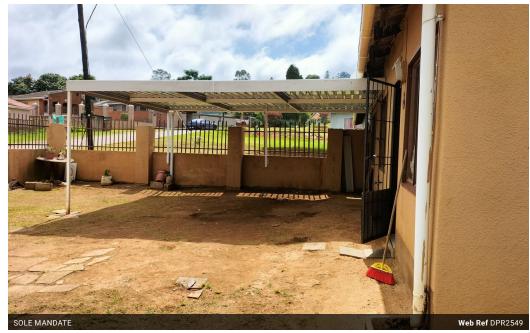

## House for sale in Copesville

Three bedroomed home situated in a quiet area. On entrance of this home is an open plan lounge and kitchen with under counter oven and hob. Two large sized bedrooms with built-in cupboards. The third bedroom is without a built-in cupboard. The bathroom has a bathtub and wash basin and the toilet is separate. The floors are tiled throughout. The home is secured with an alarm system, security gates and full window burglar guards, and is under a tiled roof. This home offers plenty of yard space with sufficient room for extension/further development, is fully fenced, with a double carport.

## Features

| Pets Allowed | Yes |                     |       |            |       |
|--------------|-----|---------------------|-------|------------|-------|
| Interior     |     | Exterior            |       | Sizes      |       |
| Bedrooms     | 3   | Carports / Parkings | 2     | Floor Size | 55m²  |
| Bathrooms    | 1   | Security            | Yes   | Land Size  | 365m² |
| Kitchens     | 1   | Pool                | No    |            |       |
| Recep. Rooms | 1   | Views               | False |            |       |
| Furnished    | No  |                     |       |            |       |