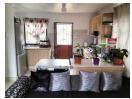

## House for sale in Copesville

Three bedroomed home situated in a quiet area. On entrance of this home is an open plan lounge and kitchen with under counter oven and hob. Two large sized bedrooms with built-in cupboards. The third bedroom is without a built-in cupboard. The bathroom has a bathtub and wash basin and the toilet is separate. The floors are tiled throughout. The home is secured with an alarm system, security gates and full window burglar guards, and is under a tiled roof. This home offers plenty of yard space with sufficient room for extension/further development, is fully fenced, with a double carport.