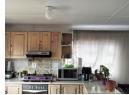

## House for sale in Copesville

Three bedroomed home situated in a quiet area. On entrance of this home is an open plan lounge and kitchen with under counter oven and hob. Two large sized bedrooms with built-in cupboards. The third bedroom is without a built-in cupboard. The bathroom has a bathtub and wash basin and the toilet is separate. The floors are tiled throughout. The home is secured with an alarm system, security gates and full window burglar guards, and is under a tiled roof. This home offers plenty of yard space with sufficient room for extension/further development, is fully fenced, with a double carport.