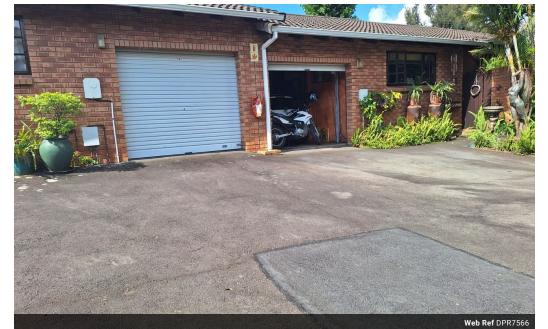

## Artistic Simplex in Sought After Complex

This 2 bedroom simplex has been artistically decorated and offers open plan kitchen and living area, 2 bathrooms, undercover veranda and a private garden. There is a study off the lounge. You have outside a single lockup garage and a private court yard. This unit is close to the main gate and the communal pool.

## Features

| Interior     |    |
|--------------|----|
| Bedrooms     | 2  |
| Bathrooms    | 2  |
| Kitchens     | 1  |
| Recep. Rooms | 2  |
| Studies      | 1  |
| Furnished    | No |

| Exterior            |       |
|---------------------|-------|
| Garages             | 1     |
| Carports / Parkings | 1     |
| Security            | Yes   |
| Pool                | Yes   |
| Views               | False |
|                     |       |