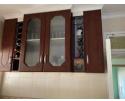

## A NEAT NAPIERVILLE NEST WITH FLATLET

Situated in the upper part of this popular suburb is this solid 3-bedroom, 2-bathroom home. Brick under tile and parquet floors throughout main house.

The 3 bedrooms have built-in cupboards, one has a ceiling fan, the main bedroom has a ceiling fan, aircon and attractive en suite bathroom with shower, basin and toilet. A family bathroom has bath with shower, basin and toilet. The kitchen has plenty of built-in cupboards and features a built-in oven, hob and hood.