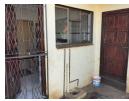

## Face Brick Home in Northdale

Well-built, well maintained face brick home consisting of three bedrooms, two bath- rooms, Dining room, Lounge and Kitchen. All bedrooms have built-in cupboards, and the house is tiled throughout. The house is fitted with burglar guards and security gates. On the outside, the property is walled with a remote entrance gate. The yard is concreted, and the house is under a tiled roof. There is a double garage and open parking for two vehicles. Another advantage is the home is on the taxi route, and in close proximity of schools, shops, Drs consulting rooms and Northdale Hospital.