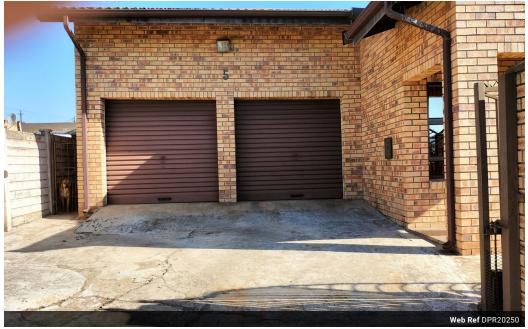

## Face Brick Home in Northdale

Well-built, well maintained face brick home consisting of three bedrooms, two bath- rooms, Dining room, Lounge and Kitchen. All bedrooms have built-in cupboards, and the house is tiled throughout. The house is fitted with burglar guards and security gates. On the outside, the property is walled with a remote entrance gate. The yard is concreted, and the house is under a tiled roof. There is a double garage and open parking for two vehicles. Another advantage is the home is on the taxi route, and in close proximity of schools, shops, Drs consulting rooms and Northdale Hospital.

## Features

| Pets Allowed | Yes |                     |       |
|--------------|-----|---------------------|-------|
| Interior     |     | Exterior            |       |
| Bedrooms     | 3   | Garages             | 2     |
| Bathrooms    | 2   | Carports / Parkings | 2     |
| Kitchens     | 1   | Security            | No    |
| Recep. Rooms | 2   | Pool                | No    |
| Furnished    | No  | Views               | False |
|              |     |                     |       |