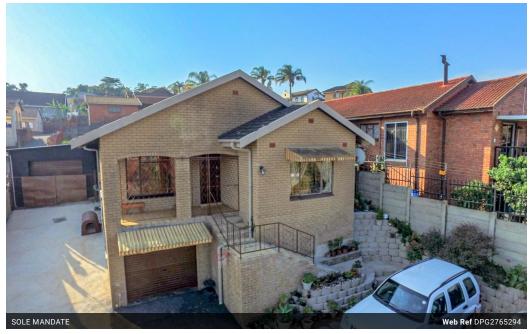

## Tranquil family home with breathtaking city views

**a** 1

Elevated spacious well loved home situated in the popular suburb of Orient Heights, overlooking the City of Pietermaritzburg.

Ideal home for the young family with school-going kids and pet lovers. Close to good primary and secondary schools.

This well-maintained home features, 3 bedrooms with built-in cupboards. 2 bathrooms, main on-suite, general bathroom has a jacuzzi. Fitted kitchen with ample built-in cupboards. Separate lounge and dining room. Single lock-up garage and a balcony.

The property is fully enclosed with an automated driveway gate. Tarred driveway boarded by a lovely garden. Set in a great neighborhood with neat and beautiful street appeal.

Close to all amenities