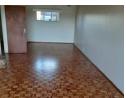

Gleaming parquet floors give a warm welcome into this home and lead you into the large lounge and dining area which has a balcony. The kitchen is roomy and has plenty of built-in cupboards. The 2 bedrooms are big and both have built-in cupboards. The bathroom is tiled and has bath with hand shower, basin and toilet.