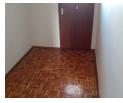

Gleaming parquet floors give a warm welcome into this home and lead you into the large lounge and dining area which has a balcony. The kitchen is roomy and has plenty of built-in cupboards. The 2 bedrooms are big and both have built-in cupboards. The bathroom is tiled and has bath with hand shower, basin and toilet.