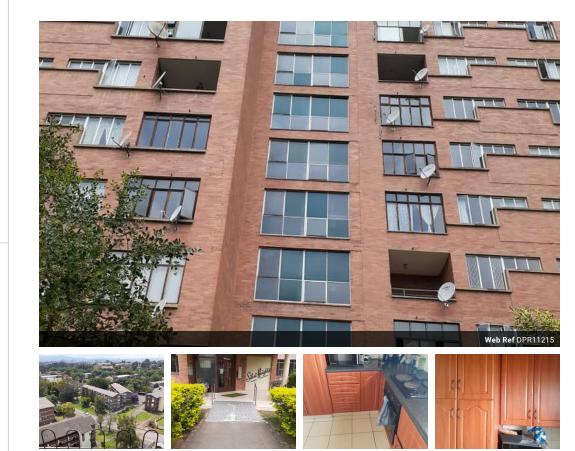

## Spacious 2 Bedroom unit

Live above the crowd in this 2-bedroom Pelham apartment with spectacular views, spacious and in a secure block. Walking distance to small shopping centre, schools, taxi route and park. Easy access to UKZN, city centre and N3. Gleaming parquet floors give a warm welcome into this home and lead you into the large lounge and dining area which has a balcony. The kitchen is fully fitted and has plenty of built-in cupboards. The 2 bedrooms are big and both have built-in cupboards. The bathroom is tiled and has bath with hand shower, basin and toilet.

A covered parking bay is situated in the communal garage.

The property is fully fenced, remote access gate and security guard. There is a garden area where children can play and adults can relax or stroll around the well-maintained grounds.