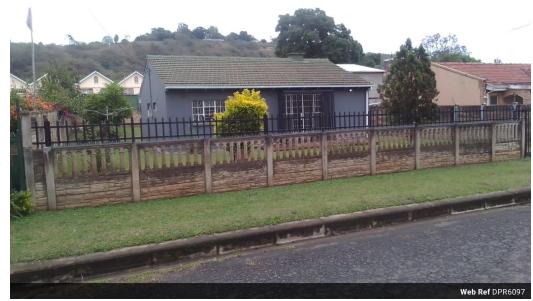

## SPACIOUS HOUSE FOR SALE

This neat two-bedroomed house is up for grabs in Pietermaritzburg Central gated with a tiled roof, gated and secured. This property has a big lounge, veranda, big yard for future development, and extensions in a mixed-zone area that caters to both residential and business. The property is near the shops, schools, and a good and well-secured neighborhood, also a wellmaintained garden.

## **Features**

| Interior     |    | Exterior            |       | Sizes      |                   |
|--------------|----|---------------------|-------|------------|-------------------|
| Bedrooms     | 2  | Carports / Parkings | 2     | Floor Size | 250m²             |
| Bathrooms    | 1  | Security            | No    | Land Size  | 550m <sup>2</sup> |
| Kitchens     | 1  | Pool                | No    |            |                   |
| Recep. Rooms | 1  | Views               | False |            |                   |
| Furnished    | No |                     |       |            |                   |