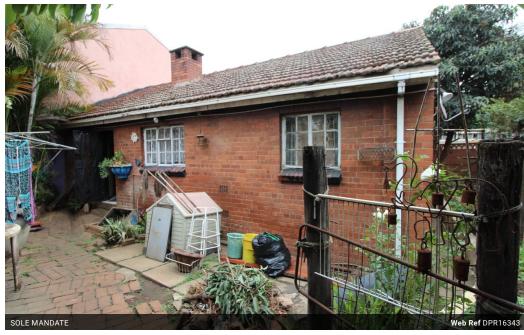

## 3 BEDROOM HOUSE FOR SALE IN PIETERMARITZBURG CENTRAL

Opportunity and Potential.

This older type but solid property offers so much potential with its ideal location and high levels of passing traffic and trade.

## **Features**

| Pets Allowed | Yes |          |       |           |       |
|--------------|-----|----------|-------|-----------|-------|
| Interior     |     | Exterior |       | Sizes     |       |
| Bedrooms     | 3   | Security | No    | Land Size | 244m² |
| Bathrooms    | 1   | Pool     | No    |           |       |
| Kitchens     | 1   | Views    | False |           |       |
| Recep. Rooms | 2   |          |       |           |       |
| Furnished    | No  |          |       |           |       |