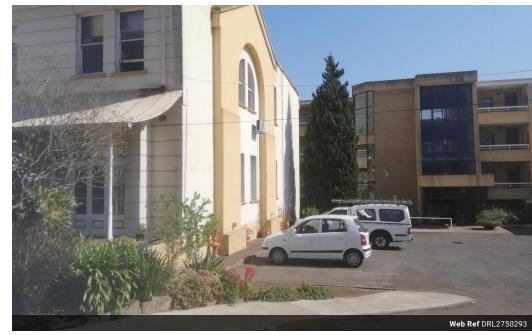

## Retirement Unit

Over 55 years of age, then view this beautiful well maintained 3rd floor unit in a secure and sought after complex. The unit consists of two bedrooms, two bathrooms (one with shower, basin and toilet, MES with bath basin and toilet) kitchen and lounge. There are two enclosed balconies. A covered parking comes with the unit. Meals are available on request, there is no frail care but a 24 hour nursing service is available. 24 Hour security. On taxi route. Close to all amenities.