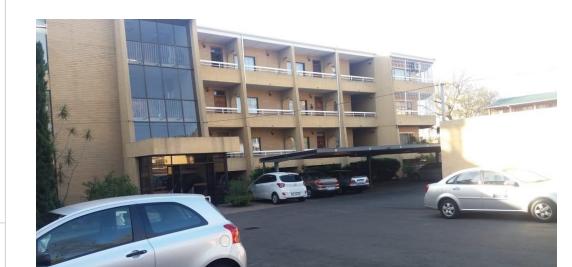

## Retirement Unit

Third floor unit in a secure and sought after complex. The unit consists of two bedrooms, bathroom with bath, basin and toilet, guest toilet. Kitchen and lounge. Meals are available on request, there is no frail care but a 24 hour nursing service is available. 24 Hour security. On taxi route. Close to all amenities.