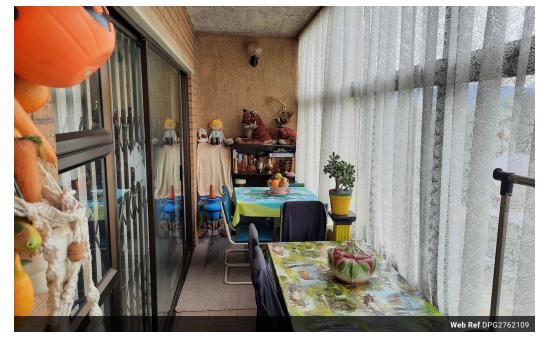

## Retirement unit

A beautiful well-loved, well-maintained unit in Jacaranda Retirement complex. The unit consists of lounge/dining room, kitchen, two bedrooms MES, family bathroom. The unit has a 13m balcony which is fully enclosed, trellidors, burglar guards, and is fully tiled.