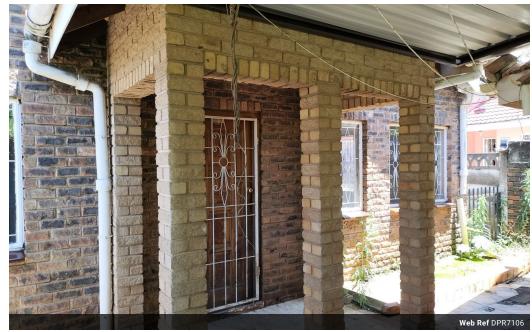

## House for sale in Raisethorpe

For the young or small family, this is the ideal starter home. The home offers three bedrooms, two with built-in cupboards. Bedroom 2 does not have built-in cupboards but has an air conditioner. The main bedroom has built-in cupboards, floor is tiled and it has it's own bathroom fitted with a corner bath tub, shower, toilet and basin. The walls are fully tiled.