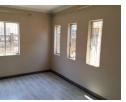

The family bathroom has a shower, basin and toilet and the walls are fully tiled.

The lounge is fitted with laminated floor, the fully fitted kitchen is modern and has a breakfast nook.

On the outside you will find a rondavel which can be used as a fourth bedroom or just as a room.