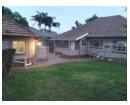

## SPACIOUS HOUSE FOR SALE

Two-bedroomed house with an equally good outside building in a much-loved area with a newly built ensuite in the main bedroom, built-in cupboards, combined lounge and dining rooms with a beautiful fireplace and wooden floors. The kitchen built in is made of oak wood and is tiled so as carpeted bedrooms, a laundry room, a balcony, and an outside building with an ensuite, bedroom, lounge, and a well-built kitchen. the house is well-secured with an alarm and a garage with a well-maintained garden.

## **Features**

| Interior     |    | Exterior    |       | Sizes      |       |
|--------------|----|-------------|-------|------------|-------|
| Bedrooms     | 2  | Garages     | 1     | Floor Size | 336m² |
| Bathrooms    | 3  | Security    | No    | Land Size  | 666m² |
| Kitchens     | 1  | Dom. Accom. | 1     |            |       |
| Recep. Rooms | 2  | Pool        | No    |            |       |
| Furnished    | No | Views       | False |            |       |