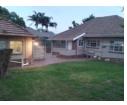

## SPACIOUS HOUSE FOR SALE

Two-bedroomed house with an equally good outside building in a much-loved area with a newly built ensuite in the main bedroom, built-in cupboards, combined lounge and dining rooms with a beautiful fireplace and wooden floors. The kitchen built in is made of oak wood and is tiled so as carpeted bedrooms, a laundry room, a balcony, and an outside building with an ensuite, bedroom, lounge, and a well-built kitchen. the house is well-secured with an alarm and a garage with a well-maintained garden.

## **Features**

| Interior     |    | Exterior    |       | Sizes      |       |
|--------------|----|-------------|-------|------------|-------|
| Bedrooms     | 2  | Garages     | 1     | Floor Size | 336m² |
| Bathrooms    | 3  | Security    | No    | Land Size  | 666m² |
| Kitchens     | 1  | Dom. Accom. | 1     |            |       |
| Recep. Rooms | 2  | Pool        | No    |            |       |
| Furnished    | No | Views       | False |            |       |