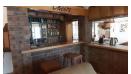

Down a lane is this secure home plus a self-contained cottage with own entrance, all set on spacious grounds. Could easily be adjusted to provide extra bedrooms.

Main home: Enter through remote gates and park in one of the 2 carports or in the expansive garage/workshop, which has multiple plug points and can comfortably accommodate 3 cars. The kitchen has fitted cupboards and a built-in hob (electric and gas), oven and hood. Pine ceilings give a warm feel and the lounge/diningroom has a bar for relaxing or entertaining. Sliding doors lead to a covered entertainment area with adjustable overhead blinds, a built-in braai and view over the garden. Either side of the lounge is a bedroom, both with...