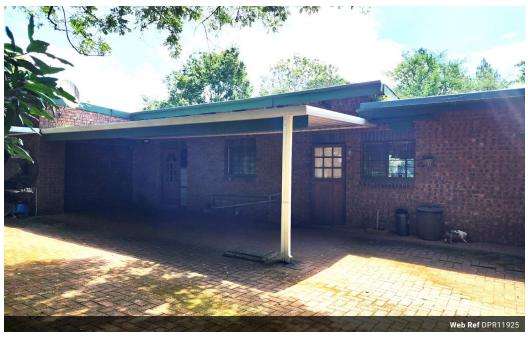

## SWEETWATERS: TWO SELF-CONTAINED HOMES ON ONE LARGE, SECURE PROPERTY!

Escape the city to countryside vibes, fresh air and scenic views in Sweetwaters, with easy commute to Pietermaritzburg CBD or Hilton.

Down a lane is this secure home plus a self-contained cottage with own entrance, all set on spacious grounds. Could easily be adjusted to provide extra bedrooms.

Main home: Enter through remote gates and park in one of the 2 carports or in the expansive garage/workshop, which has multiple plug points and can comfortably accommodate 3 cars. The kitchen has fitted cupboards and a built-in hob (electric and gas), oven and hood. Pine ceilings give a warm feel and the lounge/diningroom has a bar for relaxing or entertaining. Sliding doors lead to a covered entertainment area with adjustable overhead blinds, a built-in braai and view over the garden. Either side of the lounge is a bedroom, both with...