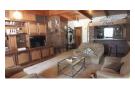

Down a lane is this secure home plus a self-contained cottage with own entrance, all set on spacious grounds. Could easily be adjusted to provide extra bedrooms.

Main home: Enter through remote gates and park in one of the 2 carports or in the expansive garage/workshop, which has multiple plug points and can comfortably accommodate 3 cars. The kitchen has fitted cupboards and a built-in hob (electric and gas), oven and hood. Pine ceilings give a warm feel and the lounge/diningroom has a bar for relaxing or entertaining. Sliding doors lead to a covered entertainment area with adjustable overhead blinds, a built-in braai and view over the garden. Either side of the lounge is a bedroom, both with...