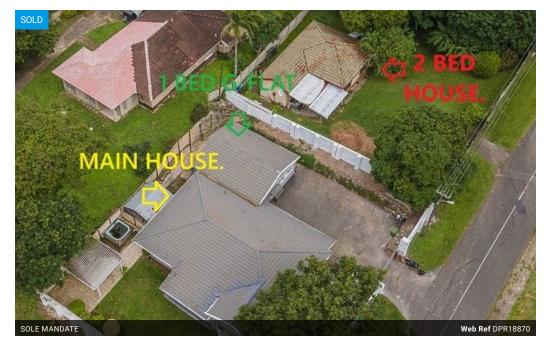

## CALLING ALL INVESTORS & LARGE EXTENDED FAMILIES!

A great buy for the property investor or large extended family. A corner property with 2 separate entrances. Includes a house & 2 granny flats. All on level land! (1 Bed Flat + 2 bedroom Cottage)

THE MAIN HOUSE - Offers 3 beds (BIC). Family bath + SEP loo. Granite fitted kitchen (UCO + HOB). Large lounge, combine dining + a 2nd lounge OR study. Covered patio at the back, Lapa + a veranda in the front. Ample open parking. (RENTAL POTENTIAL +- R10 000 PM!)

THE GRANNY FLAT - This flat its next to the main house. Offers 1 bedroom. Huge bathroom. Kitchen & lounge (RENTAL POTENTIAL +- R5500 PM!)

RENTAL NOTE - The main house & 1 bed granny flat are currently let combined to 1 family at R12 000 PM!

The main house & 1 bed granny flat have recently been painted grey & a new boundary wall has just been built! Not yet shown on