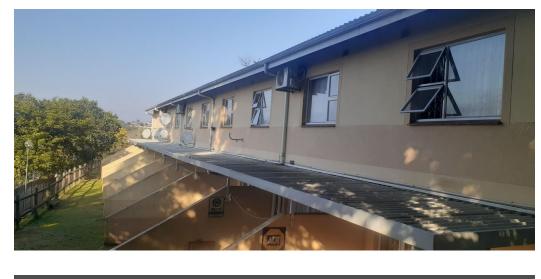

## WELL MAINTAINED UNIT

Situated in secure complex this 2 bedroom with built in cupboards, full bathroom, lounge / dining combined and 1 undercover parking. Laundry area fitted for washing machine. Hurry to avoid disappointment as this is ideal for a young couple.

## **Features**

| Interior     |   | Exterior            |     | Sizes      |      |
|--------------|---|---------------------|-----|------------|------|
| Bedrooms     | 2 | Carports / Parkings | 1   | Floor Size | 64m² |
| Bathrooms    | 1 | Security            | Yes |            |      |
| Kitchens     | 1 | Pool                | No  |            |      |
| Recep. Rooms | 1 |                     |     |            |      |