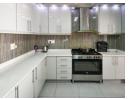

Tucked away for casual get-togethers, a quaint pub area awaits, adding character to your home. The recently renovated modern eat-in kitchen features ample cupboard space and flows effortlessly to the back courtyard, complete with double automated garaging and single domestic accommodation for added convenience. A downstairs guest loo ensures practicality for guests.