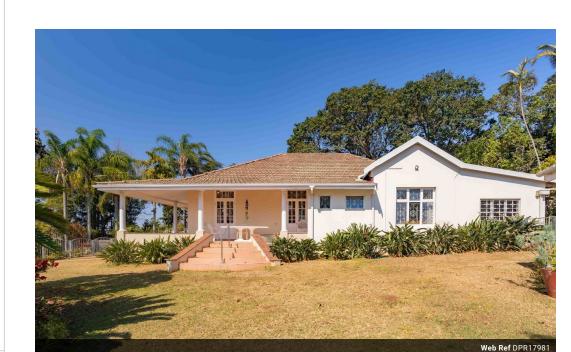

## SPACIOUS FAMILY HOME IN COWIES HILL!

Situated well within the secure Cowies Hill Estate, this grand old lady oozes charm with her Oregan Pine flooring and olde world design.

There are 3 lounges, 4 bedrooms, 2 modern bathrooms, modern updated kitchen, study, large pool.

## Features

| Pets Allowed | Yes |                     |      |           |                     |
|--------------|-----|---------------------|------|-----------|---------------------|
| Interior     |     | Exterior            |      | Sizes     |                     |
| Bedrooms     | 4   | Garages             | 2    | Land Size | 2,183m <sup>2</sup> |
| Bathrooms    | 2   | Carports / Parkings | 6    |           |                     |
| Kitchens     | 1   | Security            | Yes  |           |                     |
| Recep. Rooms | 4   | Pool                | Yes  |           |                     |
| Studies      | 1   | Views               | True |           |                     |
| Furnished    | No  |                     |      |           |                     |