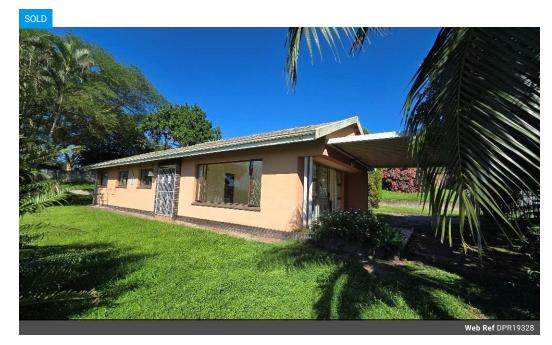

## 3 Bedroom House Sold in Farningham Ridge

R1,350,000

Monthly Bond Repayment R13,705.59 Calculated over 20 years at 10.75% with no deposit.

Transfer Costs R39,117.00 Bond Costs R27,105.00
These calculations are only a guide. Please ask your conveyancer for exact calculations.

## LOCATION, LOCATION, LOCATION!!! JUST 20 METERS FROM BEN PINE PRIMARY SCHOOL!

Set on the corner of Blenheim Rd & Jellico St. Moms, step out your front gate, turn left, 30 seconds later & your children are at school (Ben Pine Primary). Also offering brilliant free way access to the M13, M7 & more!

Set on level land, fully fenced with auto access. Tiled with 3 beds (Decent BIC). 2 bathrooms. Fitted kitchen (Eye level oven + hob) & sep scullery.
Large lounge. Sep dining room. Staff QTRS & garage.