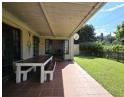

This spacious (122 SQM) simplex offers 3 bedrooms (All with BIC), A/C in the master bed + ceiling fans in 2 of the rooms. 2 bathrooms (Includes a shower en-suite). Granite fitted kitchen (Under counter oven + hob). Open courtyard with washing lines. Open plan lounge & dining room which opens to a large, covered patio & pet friendly garden (Note - As per house rules, 2 x small dogs with written consent) + grass is cut by body corp. Auto garage & 1 covered parking bay.