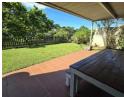

This spacious (122 SQM) simplex offers 3 bedrooms (All with BIC), A/C in the master bed + ceiling fans in 2 of the rooms. 2 bathrooms (Includes a shower en-suite). Granite fitted kitchen (Under counter oven + hob). Open courtyard with washing lines. Open plan lounge & dining room which opens to a large, covered patio & pet friendly garden (Note - As per house rules, 2 x small dogs with written consent) + grass is cut by body corp. Auto garage & 1 covered parking bay.