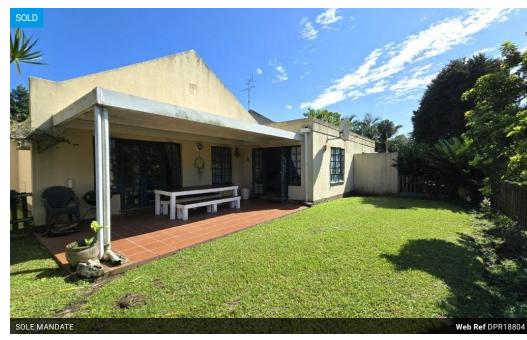

## LARGE SIMPLEX UP FOR GRABS AT POPULAR HIGHLANDS PARK, FARNINGHAM RIDGE

Set in a well to do complex (Highlands Park), less than 2 kms from Sarnia Primary school. Also offering easy access to the M7 & M13, as well as several local shops & take aways. Paradise Junction & more!

This spacious (122 SQM) simplex offers 3 bedrooms (All with BIC), A/C in the master bed + ceiling fans in 2 of the rooms. 2 bathrooms (Includes a shower en-suite). Granite fitted kitchen (Under counter oven + hob). Open courtyard with washing lines. Open plan lounge & dining room which opens to a large, covered patio & pet friendly garden (Note - As per house rules, 2 x small dogs with written consent) + grass is cut by body corp. Auto garage & 1 covered parking bay.