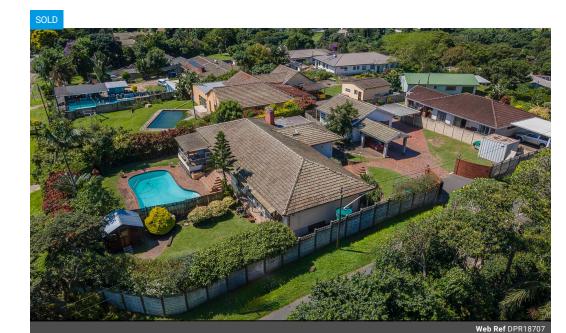

## 7 Bedroom House Sold in Hatton Estate

R2,500,000

Monthly Bond Repayment R25,804.71

Calculated over 20 years at 11% with no deposit.

**Transfer Costs** R115,720.00 **Bond Costs** R38,415.00 These calculations are only a guide. Please ask your conveyancer for exact calculations.

## PRIME INVESTMENT OPPORTUNITY

Earn R29,000 Per Month in Rental Income!

This multi-tenanted gem offers an exceptional return on investment, making it a must-see for savvy investors. With five rental units, all fully tenanted by good-paying tenants, this property has the potential to pay for itself if financed—an opportunity not to be missed!

Property Features: 7 Bedrooms 5 Bathrooms 5 Lounges Level-walled property

Units have their own private gardens

One unit includes a Gemini-hut and a storage container

Unbeatable Location:

Quick access to major freeways Close to shops, schools, and Pinetown Central Ideal for commuters and tenants

## Features

| Interior     |    | Exterior            |       | Sizes     |         |
|--------------|----|---------------------|-------|-----------|---------|
| Bedrooms     | 7  | Carports / Parkings | 5     | Land Size | 1,702m² |
| Bathrooms    | 5  | Security            | Yes   |           |         |
| Kitchens     | 5  | Pool                | Yes   |           |         |
| Recep. Rooms | 5  | Views               | False |           |         |
| Furnished    | No |                     |       |           |         |