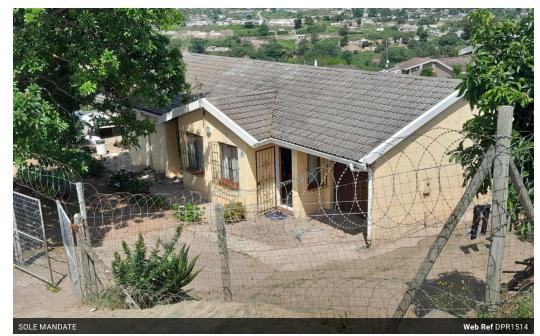

## SOUGHT AFTER FAMILY HOME IN KWANDENGEZI - PITOLI

Immaculate 3 bedroom, family bathroom, separate toilet, open plan lounge / dining room, beautifully fitted granite kitchen with UCO/HOB/EXT, tiled throughout, lockup garage. Solid built, just below road level, set along main road with easy access to public transport and schools. Urgent Sale, be quick!

## Features

| Pets Allowed | Yes |          |       |           |                   |
|--------------|-----|----------|-------|-----------|-------------------|
| Interior     |     | Exterior |       | Sizes     |                   |
| Bedrooms     | 3   | Garages  | 10    | Land Size | 621m <sup>2</sup> |
| Bathrooms    | 1   | Security | Yes   |           |                   |
| Kitchens     | 1   | Pool     | No    |           |                   |
| Recep. Rooms | 2   | Views    | False |           |                   |
| Furnished    | No  |          |       |           |                   |