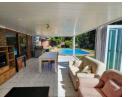

This stunning Simplex comprises of fully fitted cupboards with granite kitchen equipped with an under-counter oven and hob. Along the passage you find the family bathroom with toilet, fully tiled. Spacious lounge with ceiling fan and laminated flooring, invites you to a well maintained glass enclosed patio. Swimming pool adding an element of resort luxury to this stunning face brick home with double garage and electronic gates, providing a peaceful and calm residence for your family.