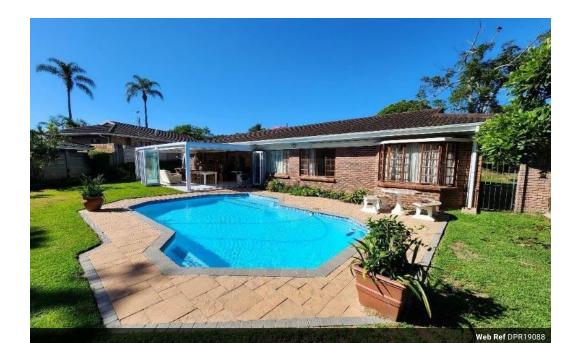

## 3 BEDROOM TOWNHOUSE FOR SALE.

Set in the peaceful, well maintained, sought after Annerley Grove in Manors. This 194sqm gem is the perfect blend of comfort, convenient to city centre. Featuring 3 spacious bedrooms, of which 2 of them are fitted with air -conditioning units.

This stunning Simplex comprises of fully fitted cupboards with granite kitchen equipped with an under-counter oven and hob. Along the passage you find the family bathroom with toilet, fully tiled. Spacious lounge with ceiling fan and laminated flooring, invites you to a well maintained glass enclosed patio. Swimming pool adding an element of resort luxury to this stunning face brick home with double garage and electronic gates, providing a peaceful and calm residence for your family.

## **Features**

| Interior     |    | Exterior |       | Sizes      |       |
|--------------|----|----------|-------|------------|-------|
| Bedrooms     | 3  | Garages  | 2     | Floor Size | 194m² |
| Bathrooms    | 2  | Security | No    |            |       |
| Kitchens     | 1  | Pool     | Yes   |            |       |
| Recep. Rooms | 2  | Views    | False |            |       |
| Furnished    | No |          |       |            |       |