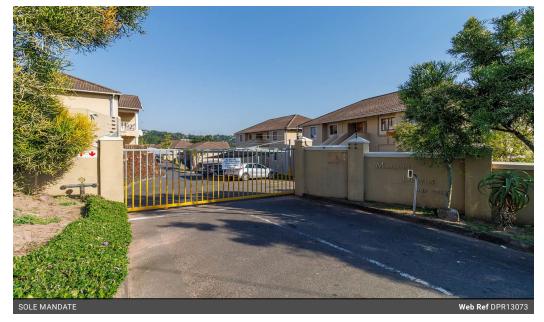

In the heart of Mariannhill Park, this 3 bedrooms (carpeted) Simplex, offers a light grey kitchen, UCO/HOB/EXT, granite tops, blinds, plumbed for washing machine, the lounge opens up to a balcony overlooking PnP and the scenic view of the neighbourhood, 2 bathrooms, (shower en-suite), 2 carports. Auto access and 24 hour security.