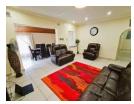

THE MAIN HOUSE - Is fully tiled with porcelain throughout. Boasting aluminium windows, 3 beds (BIC). 2 modern bathrooms (1 X SES). Melamine kitchen + large, enclosed courtyard / laundry area. 2 lounges, 1 x dining.