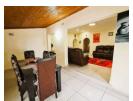

Open parking. Gemini hut for storage + auto access. ESTIMATED RENTAL FOR THE INVESTORS +- R9000 to R10 000 PM.

THE MAIN GRANNY FLAT - Is fenced off from the main house with its own slidding gate & double carport. Nice & spacious at an estimated (75 to 80 SQM). Fully tiled with aluminium windows. Offers 2 beds (BIC) with great views from the main bed. Full bathroom (BATH / SHOWER / LOO). Granite O/P fitted kitchen (UCO + HOB). Spacious lounge & dining with...