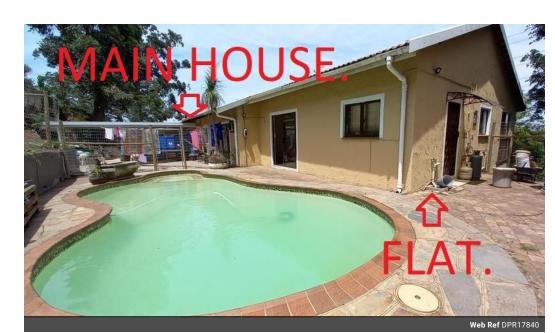

THE MAIN HOUSE - Is fully tiled with porcelain throughout. Boasting aluminium windows, 3 beds (BIC). 2 modern bathrooms (1 X SES). Melamine kitchen + large, enclosed courtyard / laundry area. 2 lounges, 1 x dining.

Open parking. Gemini hut for storage + auto access. ESTIMATED RENTAL FOR THE INVESTORS +- R9000 to R10 000 PM.

THE MAIN GRANNY FLAT - Is fenced off from the main house with its own slidding gate & double carport. Nice & spacious at an estimated (75 to 80 SQM). Fully tiled with aluminium windows. Offers 2 beds (BIC) with great views from the main bed. Full bathroom (BATH / SHOWER / LOO). Granite O/P fitted kitchen (UCO + HOB). Spacious lounge & dining with...