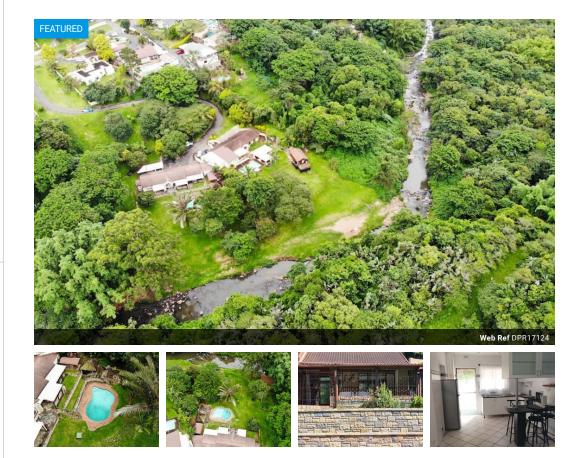

## \*EXHILARATING BUSINESS OPPORTUNITY AWAITS YOU IN QUEENSBURGH!

A golden nugget is up for grabs in the serene landscape of Northdene, Queensburgh! Unveiling a 🖽 Grand Estate, listed at a modest price of R 7,500,000, that is both a luxury homestead and a potential income generator!

Marvel at this architectural beauty set amidst lush greenery, blessed with beautiful river views and a scenic garden. An exhilarating chance to own TWO expansive houses totalling a whopping 10 bedrooms and 7 bathrooms!

Not just that, it can comfortably accommodate approximately 35 people, the property has been split into 5 guest lodges and boasts a one bedroomed log cabin. A treasure trove for those looking to venture into Airbnb or establish a premium guesthouse in one of Queensburgh's most appealing locales. There's potential to add a further 2 to 3 cabins an expand your income generating business.