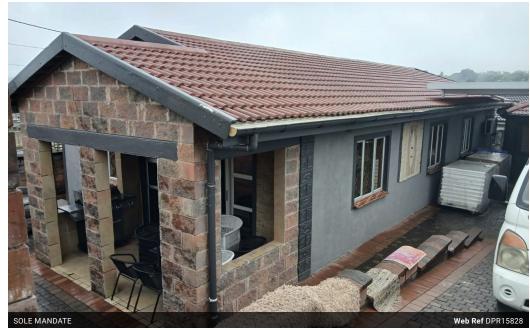

## LUXURIOUS LIVING

This is a stunning 3 bedroom house in Nazareth near Caversham. Spacious lounge, separate dining room. There is a modern fully fitted kitchen, 3 spacious bedrooms with built in cupboards. The main bedroom is North facing, spacious and sunken. Heaven on earth. There is an outside Rondavel with 2 rooms and a bathroom attached. This is a must have for luxurious living. If this sounds ideal to you please give me a call.

## **Features**

| Interior     |    | Exterior            |       | Sizes     |                   |
|--------------|----|---------------------|-------|-----------|-------------------|
| Bedrooms     | 3  | Garages             | 2     | Land Size | 320m <sup>2</sup> |
| Bathrooms    | 2  | Carports / Parkings | 5     |           |                   |
| Kitchens     | 1  | Security            | No    |           |                   |
| Recep. Rooms | 2  | Pool                | No    |           |                   |
| Furnished    | No | Views               | False |           |                   |