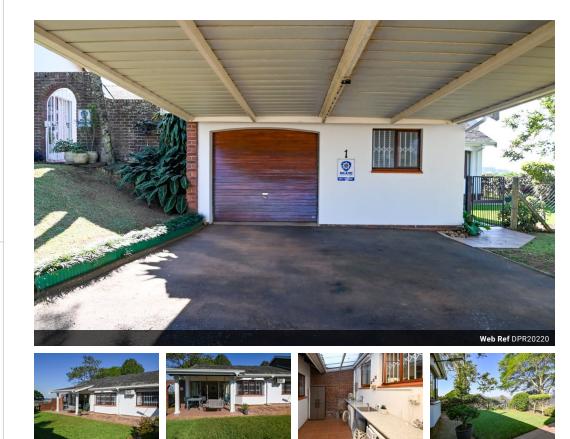

## GORGEOUS SIMPLEX IN SOUGHT AFTER GATED ESTATE - BEAREMOUNT PARK !!!

This lovely home has 2 spacious bedrooms (cupboards galore) main en suite, guest bathroom, beautiful fully fitted kitchen, lounge opens to delightful patio + garden, 1 lock up garage, enclosed courtyard off kitchen is plumbed for laundry with more cupboards. BONUS: an Extra bedroom en suite with cupboards off the courtyard adjoining the garage. Abundant birdlife and stunning views.

## Features

| Interior     |    | Exterior            |       | Sizes      |
|--------------|----|---------------------|-------|------------|
| Bedrooms     | 3  | Garages             | 1     | Floor Size |
| Bathrooms    | 3  | Carports / Parkings | 2     | Land Size  |
| Kitchens     | 1  | Security            | No    |            |
| Recep. Rooms | 1  | Pool                | No    |            |
| Furnished    | No | Views               | False |            |