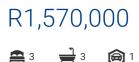

## Features

| Interior     |    | Exterior            |       | Sizes      |
|--------------|----|---------------------|-------|------------|
| Bedrooms     | 3  | Garages             | 1     | Floor Size |
| Bathrooms    | 3  | Carports / Parkings | 2     | Land Size  |
| Kitchens     | 1  | Security            | No    |            |
| Recep. Rooms | 1  | Pool                | No    |            |
| Furnished    | No | Views               | False |            |