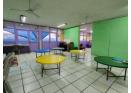

## THE FAMOUS PARADISE VALLEY PRE SCHOOL-BUILDING IS UP FOR SALE!

CALLING ALL PRE SCHOOL-OWNERS - A rare find & a great business opportunity. With an exclusive use roofed area of 604 SQM & an exclusive use garden of 139 SQM (Kiddies outside play area). Offering multiple rooms, classroom & storage. Open plan spaces as seen on the photos. Large kitchen & kiddies' bathroom. 4 exclusive use parking bays at 13 SQM each.