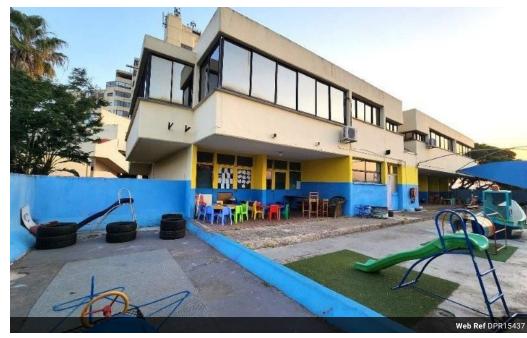

## THE FAMOUS PARADISE VALLEY PRE SCHOOL-BUILDING IS UP FOR SALE!

CALLING ALL PRE SCHOOL-OWNERS - A rare find & a great business opportunity. With an exclusive use roofed area of 604 SQM & an exclusive use garden of 139 SQM (Kiddies outside play area). Offering multiple rooms, classroom & storage. Open plan spaces as seen on the photos. Large kitchen & kiddies' bathroom. 4 exclusive use parking bays at 13 SQM each.

The Birches, Paradise Valley complex is well known for its tight 24-Hour security with over 400 residential units in the estate.

NOTE - The property is for sale, not the business. The property will be vacant as of 17th December 2024. The property can only be used as a pre-school!