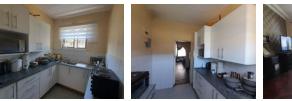

## SPACIOUS 2 BEDROOM FLAT

Spacious 2 bedroom flat in Bryanston Square, Pinetown Central. The block is well managed. Spacious lounge, separate dining room with a built in cupboards in kitchen, family bathroom plus 1 undercover parking. There is a current Tenant that will be willing to stay on.

## Features

2

| Interior     |    |
|--------------|----|
| Bedrooms     | 2  |
| Bathrooms    | 1  |
| Kitchens     | 1  |
| Recep. Rooms | 2  |
| Furnished    | No |

Exterior Carports / Parkings Security Pool Views