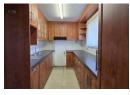

## LARGE (104 SQM) 3 BED, 2 BATH APARTMENT UP FOR GRABS!

This spacious flat is tiled with porcelain throughout. Offers 3 large bedrooms (BIC). 2 bathrooms (1 x shower ensuite). Granite kitchen. Large open plan lounge & dining room. Balcony and secure parking. Pool & security in complex.