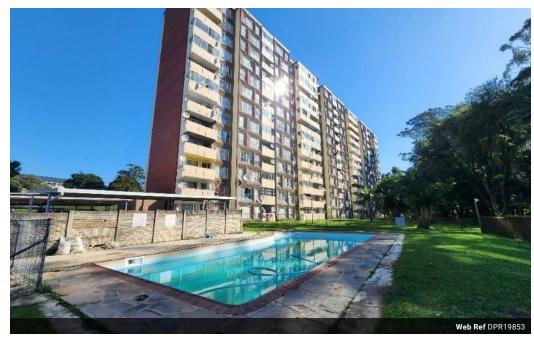

## LARGE (104 SQM) 3 BED, 2 BATH APARTMENT UP FOR GRABS!

This spacious flat is tiled with porcelain throughout. Offers 3 large bedrooms (BIC). 2 bathrooms (1 x shower ensuite). Granite kitchen. Large open plan lounge & dining room. Balcony and secure parking. Pool & security in complex.

## **Features**

| Interior     |    | Exterior            |       | Sizes      |       |
|--------------|----|---------------------|-------|------------|-------|
| Bedrooms     | 3  | Carports / Parkings | 1     | Floor Size | 104m² |
| Bathrooms    | 2  | Security            | Yes   |            |       |
| Kitchens     | 1  | Pool                | Yes   |            |       |
| Recep. Rooms | 1  | Views               | False |            |       |
| Furnished    | No |                     |       |            |       |