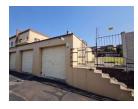

## HUGE (118 SQM) 2 BED, 2 BATH SINGLE STORY UNIT WITH 2 GARAGES (ZIA MARIA).

This large, single-story unit offers space & security. Low maintenance & 2 garages. Fully tiled boasting 2 double size bedrooms (Built in cupboards will never be an issue, as there are loads!) 2 bathrooms (Includes a main ensuite). Huge open plan lounge & dining area. Pine kitchen with granite tops. Tiled court yard / garden with built in braai.

## **Features**

| Interior     |    | Exterior |       | Sizes      |       |
|--------------|----|----------|-------|------------|-------|
| Bedrooms     | 2  | Garages  | 2     | Floor Size | 118m² |
| Bathrooms    | 2  | Security | No    |            |       |
| Kitchens     | 1  | Pool     | No    |            |       |
| Recep. Rooms | 1  | Views    | False |            |       |
| Furnished    | No |          |       |            |       |