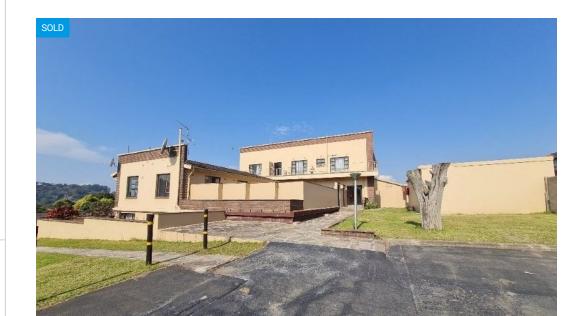

## HUGE (118 SQM) 2 BED, 2 BATH SINGLE STORY UNIT WITH 2 GARAGES (ZIA MARIA).

This large, single-story unit offers space & security. Low maintenance & 2 garages. Fully tiled boasting 2 double size bedrooms (Built in cupboards will never be an issue, as there are loads!) 2 bathrooms (Includes a main ensuite). Huge open plan lounge & dining area. Pine kitchen with granite tops. Tiled court yard / garden with built in braai.

Zia Maria is nestled at the end side of Josiah Gumede Rd near the Sandy Centre Spar. Just walking distance to the Girls & Boys High schools. Offering easy free way access to the M13, M19 & more!

Hurry