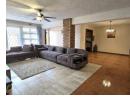

## HUGE (118 SQM) 2 BED, 2 BATH SINGLE STORY UNIT WITH 2 GARAGES (ZIA MARIA).

This large, single-story unit offers space & security. Low maintenance & 2 garages. Fully tiled boasting 2 double size bedrooms (Built in cupboards will never be an issue, as there are loads!) 2 bathrooms (Includes a main ensuite). Huge open plan lounge & dining area. Pine kitchen with granite tops. Tiled court yard / garden with built in braai.