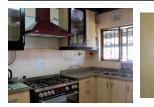

### WELL LOCATED 3 BEDROOM HOUSE IN NAGINA

Fully fenced with electronic gates, carport for 3 cars and a double garage, spacious lounge / dining room, fully fitted kitchen with granite tops, 3 spacious fully fitted bedrooms. The house is quite modern & within easy access to the mall & schools. There is a granny cottage with lounge, 1 bedroom & kitchenette and bathroom.