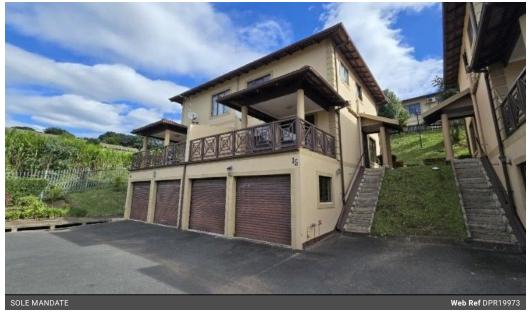

## LARGE (147 SQM) TOWN HOUSE IN UPMARKET, MONTEBELLO

Set in an upmarket complex with tight, 24 Hr manned security. This spacious unit offers 3 bedrooms (BIC). 2 bathrooms (Includes a shower ensuite) + a guest loo down stairs. Granite fitted kitchen (UCO + HOB). Open plan lounge & dining room. Large covered patio which is partly open. Makes a great entertainment area, enjoy sun downers & coffee breaks. Not to mention the views! Double garage for secure parking.