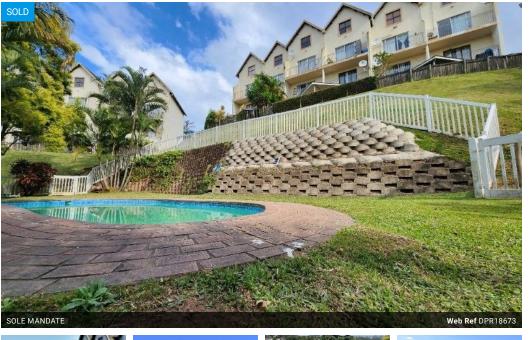

## GREAT 1ST TIME BUY OR PROPERTY INVESTMENT

Set in a popular complex (Emerald Hill) on Ridge Rd, The Wolds. A brilliant 1st time buy or property investment. Offers an open plan loft befroom. Lounge with double volume, open beam ceilings. Melamine kitchen. Bathroom. Open balcony with scenic views. 1 covered parking. Swimming pool in complex & 24 Hr manned security.

INVESTORS - The property is currently let at R6065 PM with a long-standing tenant. The tenant will be optional as the rental expires 31st July 2025.

> 1 Yes

> Yes

True

The unit has middleman pre-paid electricity meter and water is included in levy.