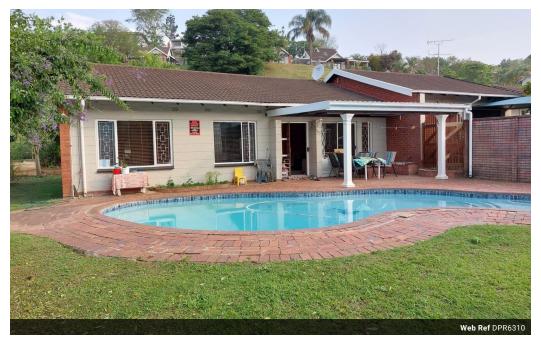

## Fully tiled 125sqm unit situated in popular suburb of The Wold.

Delightful Simplex with large garden and private pool in well maintained complex of 12 units.

Spacious lounge with A/C, open plan to dining area and stylish fitted kitchen offering UCO, 5 plate gas hob and extractor fan, good sized bedrooms with Bic's, family bathroom and modern MES with his and hers shower.

1 No

Covered patio and back garden auto garage and parking for 3 cars. Alarm system & private pool.