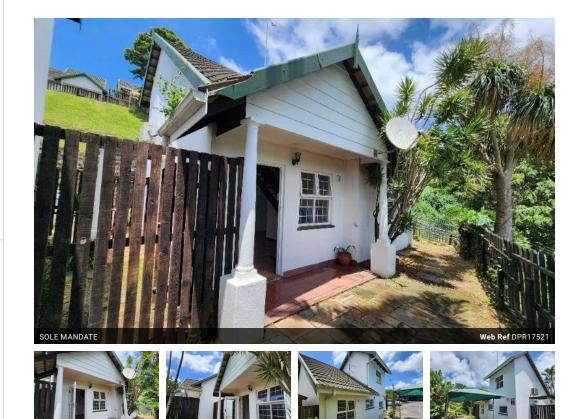

## A BRILLIANT STARTER SIMPLEX UP FOR GRABS AT EDEN GARDENS, THE WOLDS!

Nice & private. Offers 2 bedrooms (BIC) + a loft room upstairs! Granite fitted kitchen (UCO + HOB). Bathroom with shower in bath. Lounge. Veranda & PVT garden with views. Gemini hut for storage (Note, the Gemini hut needs a bit of tlc). 1 covered parking & 1 open parking space. Communal swimming pool & more!