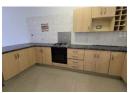

## SPACIOUS 2 BEDROOM SIMPLEX WITH L U GARAGE AT SHELLDEE PARK.

At a decent (92 SQM). Fully tiled, with porcelain tiles throughout. Boasting 2 bedrooms (BIC). Family bathroom. Open plan melamine fitted kitchen (GAS HOB + ELEC OVEN) & breakfast nook. Lounge & dining. Large wooden deck. Built + in braai & pet friendly garden (Pets by permission).