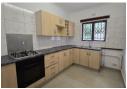

## SPACIOUS 2 BEDROOM SIMPLEX WITH L U GARAGE AT SHELLDEE PARK.

At a decent (92 SQM). Fully tiled, with porcelain tiles throughout. Boasting 2 bedrooms (BIC). Family bathroom. Open plan melamine fitted kitchen (GAS HOB + ELEC OVEN) & breakfast nook. Lounge & dining. Large wooden deck. Built + in braai & pet friendly garden (Pets by permission).