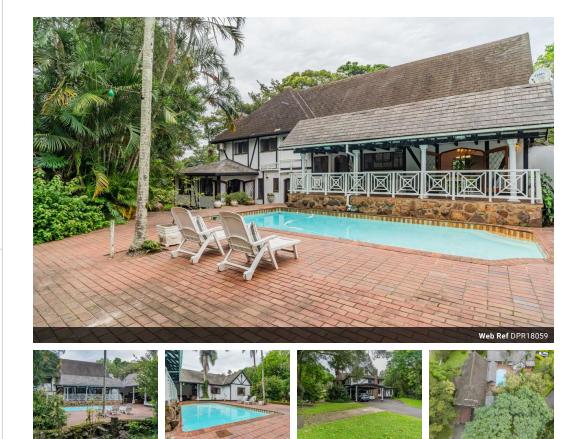

## Luxury 5 Bedroom Home with 2 Cottages in Prestigious Cowies Hill Estate

Discover the epitome of luxury living with this grand five bedroom home, spanning an impressive 592.96 square meters under roof, nestled in the secure and serene Cowies Hill Estate. Perfectly crafted for modern family life, this residence offers a unique combination of elegance, functionality, and versatility.

| Exterior            |
|---------------------|
| Garages             |
| Carports / Parkings |
| Security            |
| Pool                |
| Views               |
|                     |

Sizes Land Size