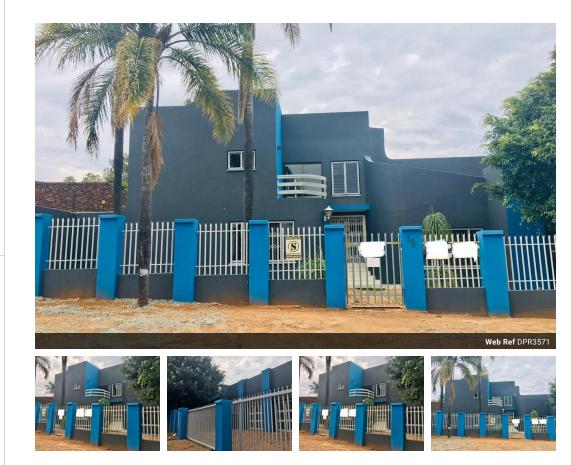

## Gem In Bendor

**—** 5

Bursting with so much to offer at Bendor

**a** 4

This mansion has a lot to offer, from its greatly sized bedrooms to its humongous kitchen, living rooms, lounge, study, bar and office it is very evident that there is an abundance of space in this home. The architecture is also one of a kind that stood the test of time.

The property also has a tennis court which is a very rare feature in many properties and not forgetting a big pool for cooling down and relaxing in summer. All this property needs is a little TLC to polish this gem up. The house is also close to Cycad shopping centre and other many amenities.

## Features

| Pets Allowed | Yes |          |       |           |                     |
|--------------|-----|----------|-------|-----------|---------------------|
| Interior     |     | Exterior |       | Sizes     |                     |
| Bedrooms     | 5   | Garages  | 4     | Land Size | 1,614m <sup>2</sup> |
| Bathrooms    | 3   | Security | No    |           |                     |
| Kitchens     | 1   | Pool     | Yes   |           |                     |
| Recep. Rooms | 3   | Views    | False |           |                     |
| Studies      | 1   |          |       |           |                     |
| Furnished    | No  |          |       |           |                     |